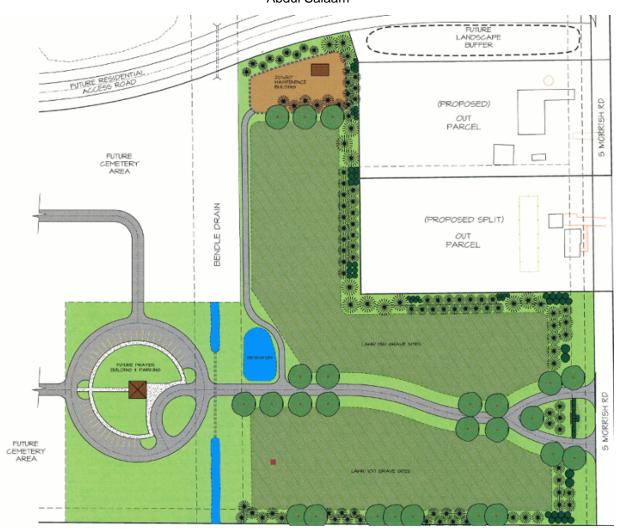

## **Site Location Map**

Garden of Peace | Section A | Lot 080 | Site 0
Abdul Salaam

| Maserah                 | Augusta         | Itidal          | Muhammed                 | John                  |
|-------------------------|-----------------|-----------------|--------------------------|-----------------------|
| Jaaouni                 | Leatherman      | Daaboul         | Sankari                  | Moore                 |
| 049-0                   | 050-0           | 051-0           | 052-0                    | 053-0                 |
| Saif                    | HANEEF          | JERMAINE        | ROCHELLE                 | SHARON                |
| Abdallah                | RASHAD          | JORDAN          | HOLLIDAY                 | ROSS                  |
| 063-0                   | 064-0           | 065-0           | 066-0                    | 067-0                 |
| Mendel                  | Khan            | Abdul           | УАНУА                    | ELISHA                |
| Poole                   | Viqar           | Salaam          | АQUIL                    | BLACKSHER             |
| 078-0                   | 079-0           | 080-0           | 081-0                    | 082-0                 |
| BRIAN<br>GREEN<br>095-0 | Vacant<br>096-0 | Vacant<br>097-0 | John<br>Harding<br>098-0 | Roy<br>Welch<br>099-0 |
| Vacant                  | Vacant          | Vacant          | Vacant                   | Vacant                |
| 112-0                   | 113-0           | 114-0           | 115-0                    | 116-0                 |