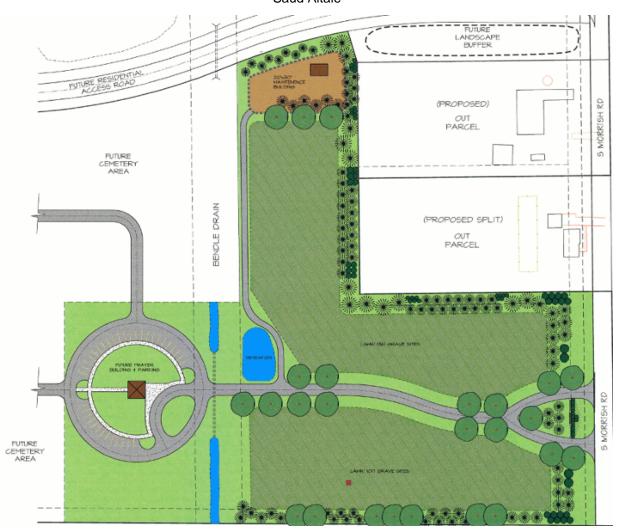

## **Site Location Map**

## Garden of Peace | Section A | Lot 250 | Site 0 Saud Altaie

| Vacant(sold) | Vacant(sold) | Fekrat               | Vacant(sold) | Vacant(sold) |
|--------------|--------------|----------------------|--------------|--------------|
| 215-0        | 216-0        | chams-Eddin<br>217-0 | 218-0        | 219-0        |
| Vacant(sold) | Vacant(sold) | Vacant(sold)         | Vacant(sold) | Vacant       |
| 231-0        | 232-0        | 233-0                | 234-0        | 235-0        |
| Vacant(sold) | Vacant(sold) | Saud                 | Mahmoud      | Vacant(sold) |
| 248-0        | 249-0        | 250-0                | 251-0        | 252-0        |
| Vacant(sold) | Vacant(sold) | Vacant(sold)         | Vacant(sold) | Vacant(sold) |
| 265-0        | 266-0        | 267-0                | 268-0        | 269-0        |
| Vacant(sold) | Vacant(sold) | Vacant(sold)         | Vacant(sold) | Vacant(sold) |
| 283-0        | 284-0        | 285-0                | 286-0        | 287-0        |